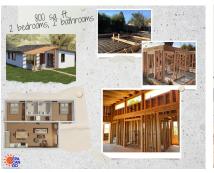

## Class of 2022

1 bd 1ba | 541 sq ft detached ADU

1 bd 1 ba | 486 sq ft attached ADU

## Class of 2022

1 bd 1ba | 541 sq ft detached ADU

Cost: \$300,000

1 bd 1 ba | 486 sq ft attached ADU

Cost: \$230,000