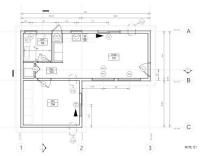

## Class of 2022

1 bd 1ba | 541 sq ft detached ADU

1 bd 1 ba | 486 sq ft attached ADU

## Class of 2022

1 bd 1ba | 541 sq ft detached ADU

Cost: \$300,000

1 bd 1 ba | 486 sq ft attached ADU

Cost: \$230,000